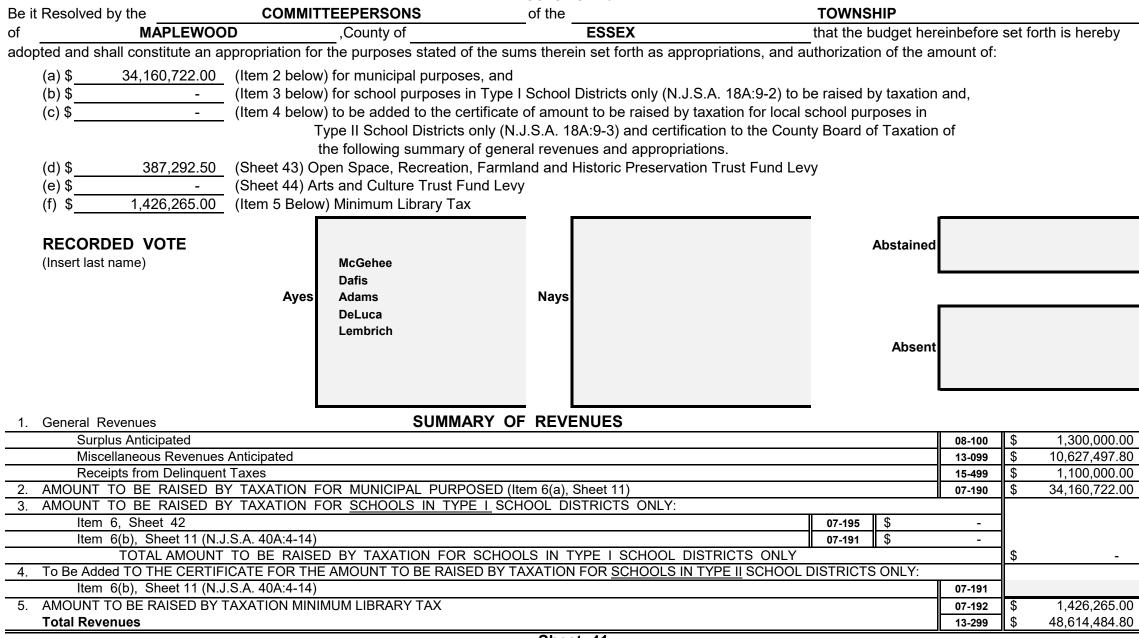

## **Revenue and Appropriations Summaries**

| Summary of Revenues                            | Anticipated   |               |  |
|------------------------------------------------|---------------|---------------|--|
|                                                | 2021          | 2020          |  |
| 1. Surplus                                     | 1,300,000.00  | 1,200,000.00  |  |
| 2. Total Miscellaneous Revenues                | 10,627,497.80 | 13,387,433.36 |  |
| 3. Receipts from Delinquent Taxes              | 1,100,000.00  | 1,100,000.00  |  |
| 4. a) Local Tax for Municipal Purposes         | 34,160,722.00 | 31,814,923.45 |  |
| b) Addition to Local School District Tax       |               |               |  |
| c) Minimum Library Tax                         | 1,426,265.00  | 1,445,137.47  |  |
| Tot Amt to be Rsd by Taxes for Sup of Muni Bnd | 35,586,987.00 | 33,260,060.92 |  |
| Total General Revenues                         | 48,614,484.80 | 48,947,494.28 |  |